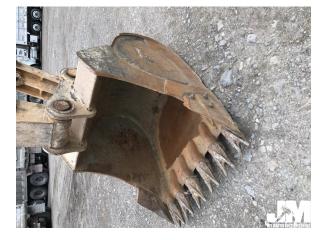

# ID #108005

2013 KOMATSU PC210LC-10 HYDRAULIC EXCAVATOR SN: 450202 CAB, AC, RADIO, REAR VIEW CAMERA, S/L DRIVE PEDAL, 2SPD, 31.5" TBG

System General Appearance: Fair

Transmission Limited Function Check Engages Forward/Reverse: Yes Abnormal Noise: No