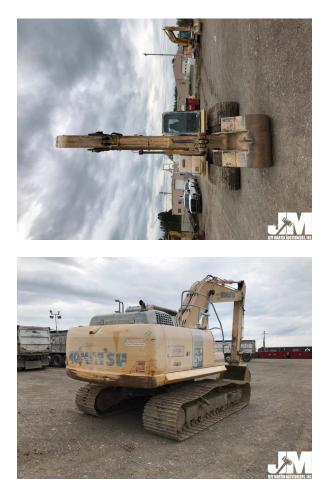

# ID #108005

2013 KOMATSU PC210LC-10 HYDRAULIC EXCAVATOR SN: 450202 CAB, AC, RADIO, REAR VIEW CAMERA, S/L DRIVE PEDAL, 2SPD, 31.5" TBG

System General Appearance: Fair

Transmission Limited Function Check Engages Forward/Reverse: Yes Abnormal Noise: No