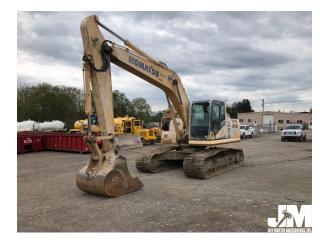

# ID #108005

2013 KOMATSU PC210LC-10 HYDRAULIC EXCAVATOR SN: 450202 CAB, AC, RADIO, REAR VIEW CAMERA, S/L DRIVE PEDAL, 2SPD, 31.5" TBG

System General Appearance: Fair

Transmission Limited Function Check Engages Forward/Reverse: Yes Abnormal Noise: No