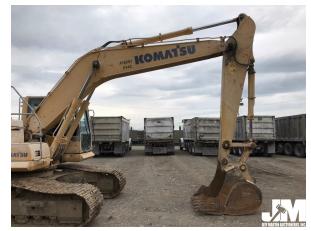

# ID #108005

2013 KOMATSU PC210LC-10 HYDRAULIC EXCAVATOR SN: 450202 CAB, AC, RADIO, REAR VIEW CAMERA, S/L DRIVE PEDAL, 2SPD, 31.5" TBG

System General Appearance: Fair

Transmission Limited Function Check Engages Forward/Reverse: Yes Abnormal Noise: No