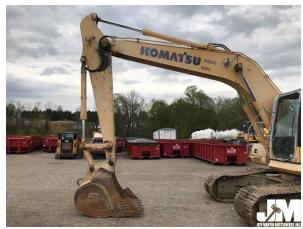

# ID #108005

2013 KOMATSU PC210LC-10 HYDRAULIC EXCAVATOR SN: 450202 CAB, AC, RADIO, REAR VIEW CAMERA, S/L DRIVE PEDAL, 2SPD, 31.5" TBG

System General Appearance: Fair

Transmission Limited Function Check Engages Forward/Reverse: Yes Abnormal Noise: No