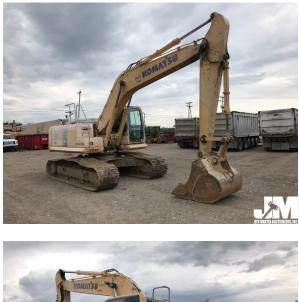

# ID #108005

2013 KOMATSU PC210LC-10 HYDRAULIC EXCAVATOR SN: 450202 CAB, AC, RADIO, REAR VIEW CAMERA, S/L DRIVE PEDAL, 2SPD, 31.5" TBG

System General Appearance: Fair

Transmission Limited Function Check Engages Forward/Reverse: Yes Abnormal Noise: No