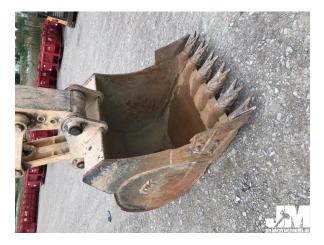

# ID #108005

2013 KOMATSU PC210LC-10 HYDRAULIC EXCAVATOR SN: 450202 CAB, AC, RADIO, REAR VIEW CAMERA, S/L DRIVE PEDAL, 2SPD, 31.5" TBG

System General Appearance: Fair

Transmission Limited Function Check Engages Forward/Reverse: Yes Abnormal Noise: No