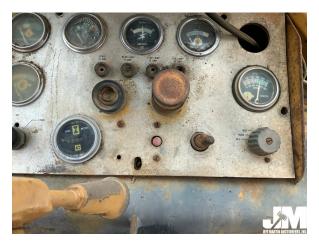

Operational: Yes

Leaks: Yes - HOSE LEAK UNDER MACHINE

Engages: Yes

Abnormal Noise: No

**Control Station** 

Horn: Non-Operational
Gauges: Non-Operational
Hour Meter: Non-Operational

Other

Additional Notes: DOES NEED BRAKE CALIPERS. BRAKES DO WORK