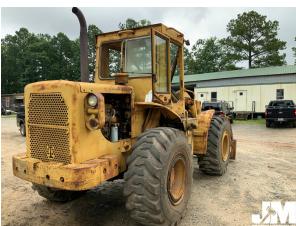

## ID #163029

1978 CATERPILLAR 950 WHEEL LOADER SN: 81J6858 CAB, 78", TOP CLAMP, 48" FORKS, 20.5-25 TIRES

System

General Appearance: Fair

**Transmission Limited Function Check** 

Engages Forward/Reverse: Yes