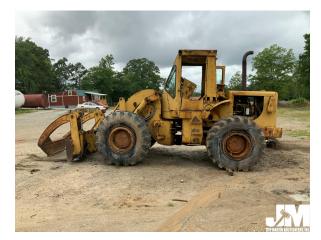

## ID #163029

1978 CATERPILLAR 950 WHEEL LOADER SN: 81J6858 CAB, 78", TOP CLAMP, 48" FORKS, 20.5-25 TIRES

System

General Appearance: Fair

**Transmission Limited Function Check** 

Engages Forward/Reverse: Yes