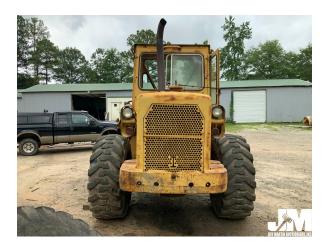

## ID #163029

1978 CATERPILLAR 950 WHEEL LOADER SN: 81J6858 CAB, 78", TOP CLAMP, 48" FORKS, 20.5-25 TIRES

System

General Appearance: Fair

**Transmission Limited Function Check** 

Engages Forward/Reverse: Yes