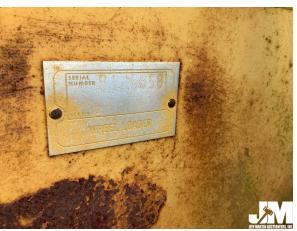

## ID #163029

1978 CATERPILLAR 950 WHEEL LOADER SN: 81J6858 CAB, 78", TOP CLAMP, 48" FORKS, 20.5-25 TIRES

System

General Appearance: Fair

**Transmission Limited Function Check** 

Engages Forward/Reverse: Yes