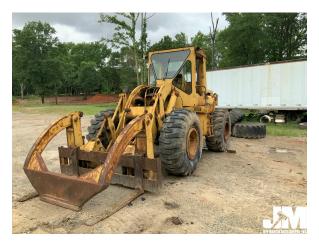

## ID #163029

1978 CATERPILLAR 950 WHEEL LOADER SN: 81J6858 CAB, 78", TOP CLAMP, 48" FORKS, 20.5-25 TIRES

System

General Appearance: Fair

**Transmission Limited Function Check** 

Engages Forward/Reverse: Yes