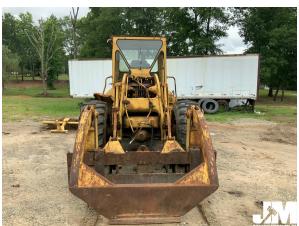

## ID #163029

1978 CATERPILLAR 950 WHEEL LOADER SN: 81J6858 CAB, 78", TOP CLAMP, 48" FORKS, 20.5-25 TIRES

System

General Appearance: Fair

**Transmission Limited Function Check** 

Engages Forward/Reverse: Yes