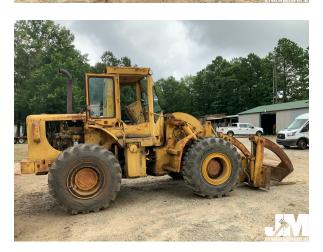

## ID #163029

1978 CATERPILLAR 950 WHEEL LOADER SN: 81J6858 CAB, 78", TOP CLAMP, 48" FORKS, 20.5-25 TIRES

System

General Appearance: Fair

**Transmission Limited Function Check** 

Engages Forward/Reverse: Yes