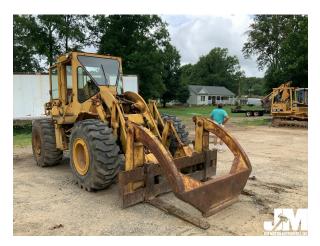

## ID #163029

1978 CATERPILLAR 950 WHEEL LOADER SN: 81J6858 CAB, 78", TOP CLAMP, 48" FORKS, 20.5-25 TIRES

System

General Appearance: Fair

**Transmission Limited Function Check** 

Engages Forward/Reverse: Yes