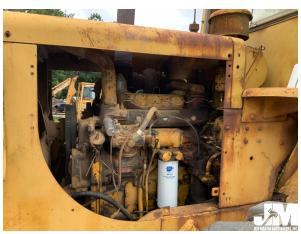

Shifts All Gears: Yes Abnormal Noise: No

**Brakes Limited Function Check** 

Operational: Yes

**Engine Limited Function Check** 

Cranks & Runs: Yes Abnormal Noise: No

**Hydraulic System Limited Function Check** 

Operational: Yes

Leaks: Yes - HOSE LEAK UNDER MACHINE

Engages: Yes

Abnormal Noise: No

**Control Station** 

Horn: Non-Operational
Gauges: Non-Operational
Hour Meter: Non-Operational

Other

Additional Notes: DOES NEED BRAKE CALIPERS. BRAKES DO WORK