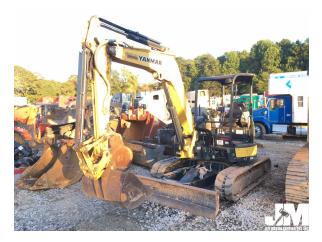

## ID #170749

Lot #1551

YANMAR VI045 MINI EXCAVATOR SN: YMRVI045JGAJ60852 CANOPY, 36" BUCKET, HYDRAULIC COUPLER, AUX HYDRAULICS, PATTERN CONTROL CHANGER, 2SPD, SWING BOOM, DOZER, 13", HOUR METER READS: 503

**System** 

General Appearance: Good

**Transmission Limited Function Check** 

Engages Forward/Reverse: Yes Shifts All Gears: Not Tested

Abnormal Noise: No

**Brakes Limited Function Check** 

**Operational:** Yes

**Engine Limited Function Check** 

Cranks & Runs: Yes Abnormal Noise: No

**Hydraulic System Limited Function Check** 

**Operational:** Yes

Leaks: No Engages: Yes

Abnormal Noise: No

**Control Station** 

Horn: Operational
Gauges: Operational
Hour Meter: Operational