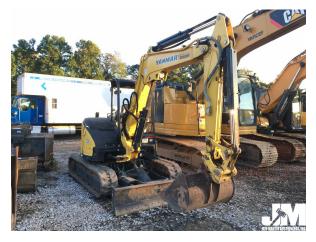

## ID #170749

Lot #1551

YANMAR VI045 MINI EXCAVATOR SN: YMRVI045JGAJ60852 CANOPY, 36" BUCKET, HYDRAULIC COUPLER, AUX HYDRAULICS, PATTERN CONTROL CHANGER, 2SPD, SWING BOOM, DOZER, 13", HOUR METER READS: 503

**System** 

General Appearance: Good

**Transmission Limited Function Check** 

Engages Forward/Reverse: Yes Shifts All Gears: Not Tested

Abnormal Noise: No

**Brakes Limited Function Check** 

**Operational:** Yes

**Engine Limited Function Check** 

Cranks & Runs: Yes Abnormal Noise: No

**Hydraulic System Limited Function Check** 

**Operational:** Yes

Leaks: No Engages: Yes

Abnormal Noise: No

**Control Station** 

Horn: Operational
Gauges: Operational
Hour Meter: Operational