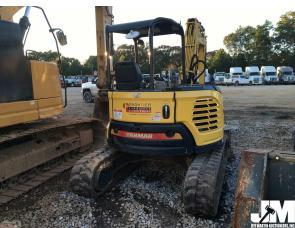

## ID #170749

Lot #1551

YANMAR VI045 MINI EXCAVATOR SN: YMRVI045JGAJ60852 CANOPY, 36" BUCKET, HYDRAULIC COUPLER, AUX HYDRAULICS, PATTERN CONTROL CHANGER, 2SPD, SWING BOOM, DOZER, 13", HOUR METER READS: 503

**System** 

General Appearance: Good

**Transmission Limited Function Check** 

Engages Forward/Reverse: Yes Shifts All Gears: Not Tested

Abnormal Noise: No

**Brakes Limited Function Check** 

**Operational:** Yes

**Engine Limited Function Check** 

Cranks & Runs: Yes Abnormal Noise: No

**Hydraulic System Limited Function Check** 

**Operational:** Yes

Leaks: No Engages: Yes

Abnormal Noise: No

**Control Station** 

Horn: Operational
Gauges: Operational
Hour Meter: Operational