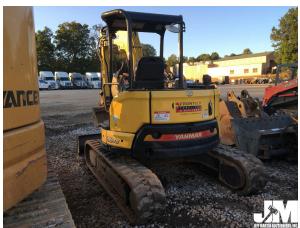

## ID #170749

Lot #1551

YANMAR VI045 MINI EXCAVATOR SN: YMRVI045JGAJ60852 CANOPY, 36" BUCKET, HYDRAULIC COUPLER, AUX HYDRAULICS, PATTERN CONTROL CHANGER, 2SPD, SWING BOOM, DOZER, 13", HOUR METER READS: 503

**System** 

General Appearance: Good

**Transmission Limited Function Check** 

Engages Forward/Reverse: Yes Shifts All Gears: Not Tested

Abnormal Noise: No

**Brakes Limited Function Check** 

**Operational:** Yes

**Engine Limited Function Check** 

Cranks & Runs: Yes Abnormal Noise: No

**Hydraulic System Limited Function Check** 

**Operational:** Yes

Leaks: No Engages: Yes

Abnormal Noise: No

**Control Station** 

Horn: Operational
Gauges: Operational
Hour Meter: Operational