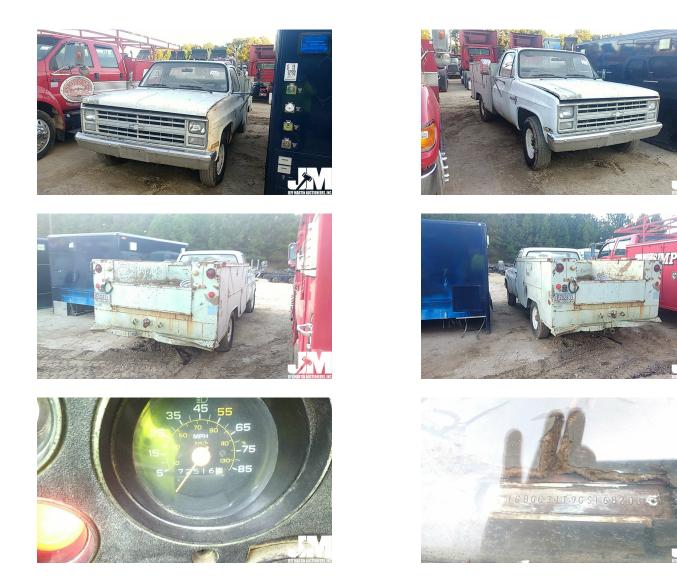

## Lot #1682B

1986 CHEVROLET 30 CUSTOM DELUX UTILITY TRUCK VIN: 1GBGC34T9GS168203 SPRING SUSPENSION, 9', UTILITY BODY, STEEL DISC WHEELS, 3 SPEED, LT235/85R16 TIRES, ODOMETER READS: 72516

System General Appearance: Fair

## **Control Station**

Horn: Non-Operational Gauges: Operational Odometer: Operational

A/C & Heat AC Functional: Non-Or

AC Functional: Non-Operational Heat Functional: Operational

Other Other Leaks: Not Tested