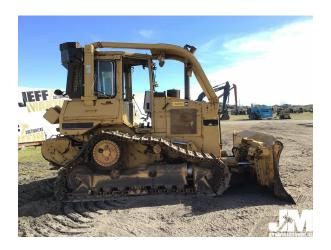

## ID #175727

CATERPILLAR D4HXL SN: X8PJQ12451 CRAWLER TRACTOR CAB, 6 WAY BLADE, SWEEPS, REAR SCREEN, WINCH, DRAWBAR, 17.5" PADS, SBG,

HOUR METER READS: 3892, MISSING DOORS FOR CAB

**System** 

General Appearance: Fair