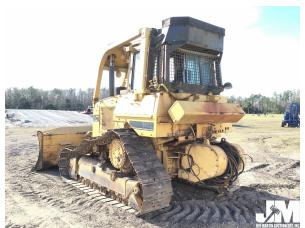

## ID #175727

CATERPILLAR D4HXL SN: X8PJQ12451 CRAWLER TRACTOR CAB, 6 WAY BLADE, SWEEPS, REAR SCREEN, WINCH, DRAWBAR, 17.5" PADS, SBG,

HOUR METER READS: 3892, MISSING DOORS FOR CAB

**System** 

General Appearance: Fair