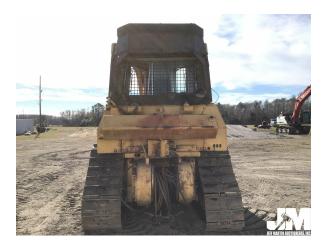

## ID #175727

CATERPILLAR D4HXL SN: X8PJQ12451 CRAWLER TRACTOR CAB, 6 WAY BLADE, SWEEPS, REAR SCREEN, WINCH, DRAWBAR, 17.5" PADS, SBG,

HOUR METER READS: 3892, MISSING DOORS FOR CAB

**System** 

General Appearance: Fair