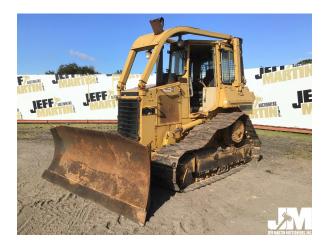

## ID #175727

CATERPILLAR D4HXL SN: X8PJQ12451 CRAWLER TRACTOR CAB, 6 WAY BLADE, SWEEPS, REAR SCREEN, WINCH, DRAWBAR, 17.5" PADS, SBG,

HOUR METER READS: 3892, MISSING DOORS FOR CAB

**System** 

General Appearance: Fair