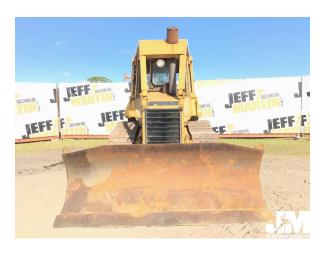

## ID #175727

CATERPILLAR D4HXL SN: X8PJQ12451 CRAWLER TRACTOR CAB, 6 WAY BLADE, SWEEPS, REAR SCREEN, WINCH, DRAWBAR, 17.5" PADS, SBG,

HOUR METER READS: 3892, MISSING DOORS FOR CAB

**System** 

General Appearance: Fair