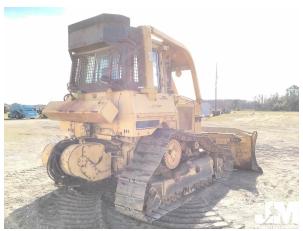

## ID #175727

CATERPILLAR D4HXL SN: X8PJQ12451 CRAWLER TRACTOR CAB, 6 WAY BLADE, SWEEPS, REAR SCREEN, WINCH, DRAWBAR, 17.5" PADS, SBG,

HOUR METER READS: 3892, MISSING DOORS FOR CAB

**System** 

General Appearance: Fair