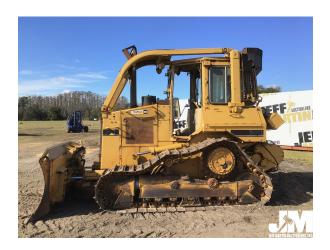

## ID #175727

CATERPILLAR D4HXL SN: X8PJQ12451 CRAWLER TRACTOR CAB, 6 WAY BLADE, SWEEPS, REAR SCREEN, WINCH, DRAWBAR, 17.5" PADS, SBG,

HOUR METER READS: 3892, MISSING DOORS FOR CAB

**System** 

General Appearance: Fair