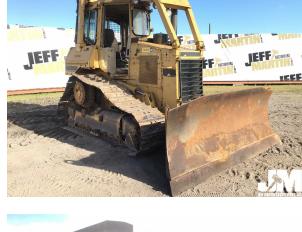

## ID #175727

CATERPILLAR D4HXL SN: X8PJQ12451 CRAWLER TRACTOR CAB, 6 WAY BLADE, SWEEPS, REAR SCREEN, WINCH, DRAWBAR, 17.5" PADS, SBG,

HOUR METER READS: 3892, MISSING DOORS FOR CAB

**System** 

General Appearance: Fair