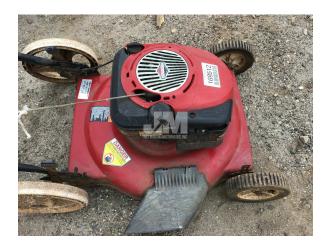

## ID #169512

Lot #2435

CRAFTSMAN WALK BEHIND

**System** 

General Appearance: Fair

**Transmission Limited Function Check** 

Engages Forward/Reverse: Yes

Shifts All Gears: Yes