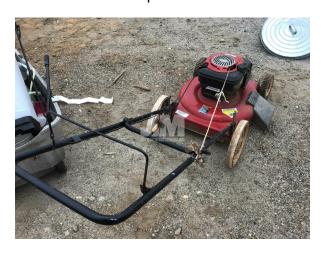

## ID #169512

Lot #2435

CRAFTSMAN WALK BEHIND

**System** 

General Appearance: Fair

**Transmission Limited Function Check** 

Engages Forward/Reverse: Yes

Shifts All Gears: Yes