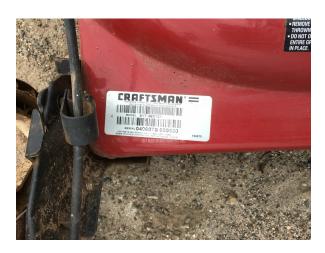

## ID #169512

Lot #2435

CRAFTSMAN WALK BEHIND

**System** 

General Appearance: Fair

**Transmission Limited Function Check** 

Engages Forward/Reverse: Yes

Shifts All Gears: Yes