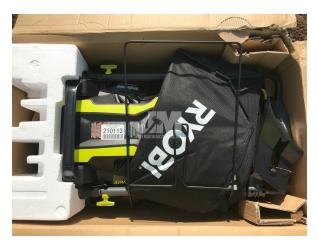

## ID #210113

Lot #2206

RYOBI WALK BEHIND BAGGER, SIDE DISCHARGE, 20" DECK, BRUSHLESS, BATTERY, C/W BATTERY & CHARGER

System

General Appearance: Fair

**Transmission Limited Function Check** 

Engages Forward/Reverse: Yes