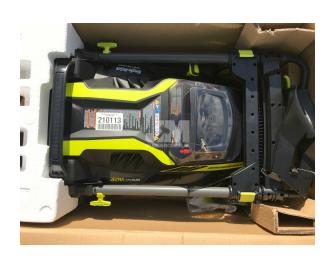

## ID #210113

Lot #2206

RYOBI WALK BEHIND BAGGER, SIDE DISCHARGE, 20" DECK, BRUSHLESS, BATTERY, C/W BATTERY & CHARGER

System

General Appearance: Fair

**Transmission Limited Function Check** 

Engages Forward/Reverse: Yes