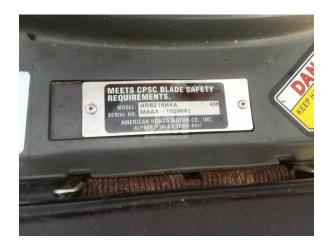

## ID #169988

Lot #2579

CRAFTSMAN WALK BEHIND 22" DECK, BAGGER, HONDA, GAS

**System** 

General Appearance: Fair

**Transmission Limited Function Check** 

Engages Forward/Reverse: Yes

Shifts All Gears: Yes