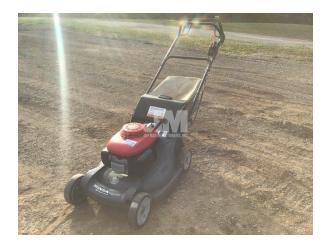

## ID #169988

Lot #2579

CRAFTSMAN WALK BEHIND 22" DECK, BAGGER, HONDA, GAS

**System** 

General Appearance: Fair

**Transmission Limited Function Check** 

Engages Forward/Reverse: Yes

Shifts All Gears: Yes