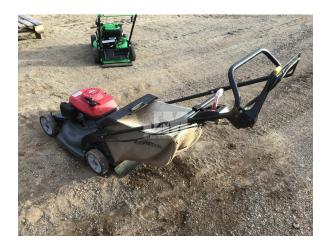

## ID #169988

Lot #2579

CRAFTSMAN WALK BEHIND 22" DECK, BAGGER, HONDA, GAS

**System** 

General Appearance: Fair

**Transmission Limited Function Check** 

Engages Forward/Reverse: Yes

Shifts All Gears: Yes