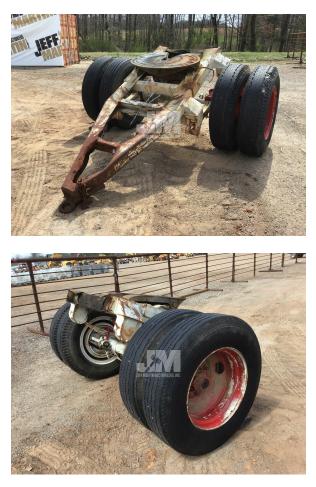

## Lot #1211

PINTLE HITCH FIFTH WHEEL TAG TRAILER, STEEL DISC WHEELS, TIRES PINTLE HITCH FIFTH WHEEL TAG TRAILER, STEEL DISC WHEELS, TIRES 11R24.5