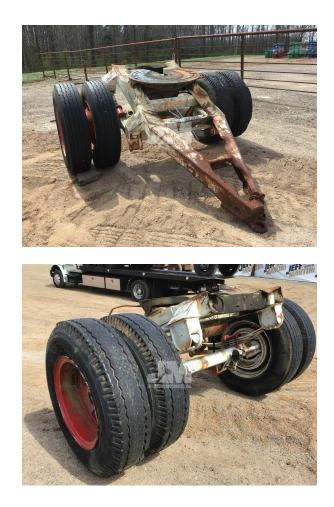

## Lot #1211

PINTLE HITCH FIFTH WHEEL TAG TRAILER, STEEL DISC WHEELS, TIRES PINTLE HITCH FIFTH WHEEL TAG TRAILER, STEEL DISC WHEELS, TIRES 11R24.5