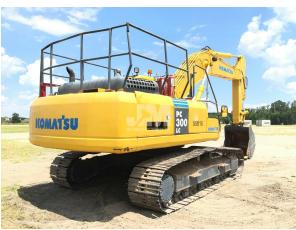

## ID #202140

KOMATSU PC300LC HYDRAULIC EXCAVATOR SN: KMTPC183V02055106 CAB, AC, RADIO, 6' 2" STICK, 48" BUCKET, AUX HYD, 2SPD, 27.5", TBG, KOMATSU 8.9L DIESEL ENGINE MODEL SAA6D114E-2, ENGINE SN 26804339, HOUR METER READS: CNV