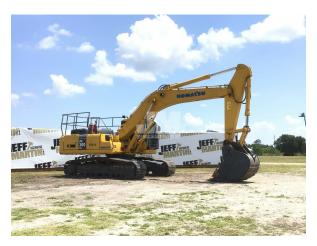

## ID #202140

KOMATSU PC300LC HYDRAULIC EXCAVATOR SN: KMTPC183V02055106 CAB, AC, RADIO, 6' 2" STICK, 48" BUCKET, AUX HYD, 2SPD, 27.5", TBG, KOMATSU 8.9L DIESEL ENGINE MODEL SAA6D114E-2, ENGINE SN 26804339, HOUR METER READS: CNV