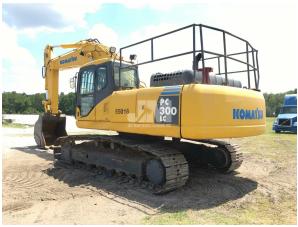

## ID #202140

KOMATSU PC300LC HYDRAULIC EXCAVATOR SN: KMTPC183V02055106 CAB, AC, RADIO, 6' 2" STICK, 48" BUCKET, AUX HYD, 2SPD, 27.5", TBG, KOMATSU 8.9L DIESEL ENGINE MODEL SAA6D114E-2, ENGINE SN 26804339, HOUR METER READS: CNV