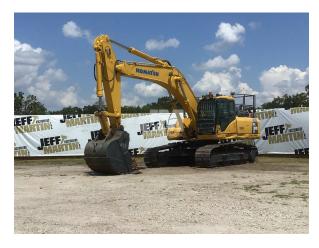

## ID #202140

KOMATSU PC300LC HYDRAULIC EXCAVATOR SN: KMTPC183V02055106 CAB, AC, RADIO, 6' 2" STICK, 48" BUCKET, AUX HYD, 2SPD, 27.5", TBG, KOMATSU 8.9L DIESEL ENGINE MODEL SAA6D114E-2, ENGINE SN 26804339, HOUR METER READS: CNV